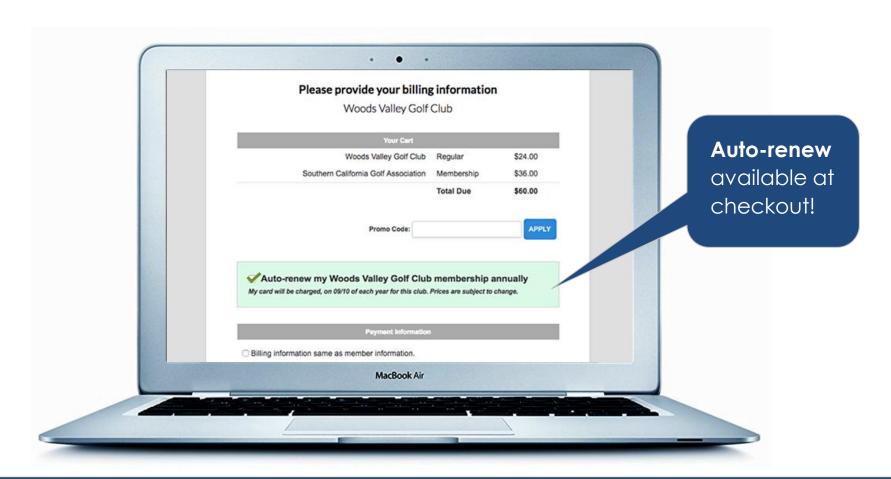

## The golfer pays using their Visa or MasterCard

- Simple checkout process
- Use promo codes as an incentive
- The SCGA pays <u>ALL</u> credit card transaction fees

### How else can it help my club?

Auto-renewals, roster management, online club-bill payment and more!