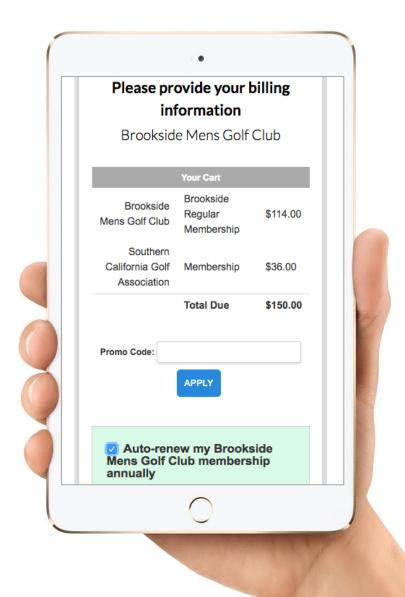

## The golfer pays using their Visa or MasterCard

- Simple checkout process
- Use promo codes as an incentive
- The SCGA pays <u>ALL</u> credit card transaction fees

This platform is FREE to SCGA member clubs and helps administer your roster, member dues and SCGA club dues/credits.

| • | To access your portal, you must visit:   |
|---|------------------------------------------|
|   | https://membership.scga.org/wp-login.php |