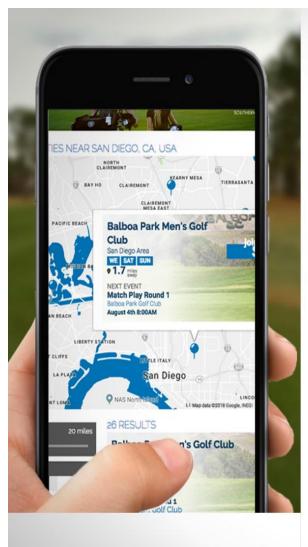

### Golfers (members/potential members) are linked to your club portal:

- Your website: Add a renewal/join link to your club website (if applicable)
- <u>SCGA.org:</u> A join/renewal link will be available on the SCGA's website
- Renewal Communications: When you or the SCGA sends a renewal email to your members, that email can contain a link to renew via your club portal.