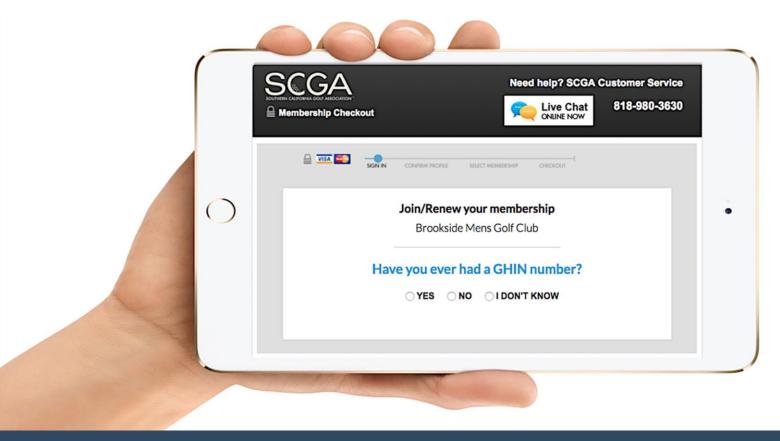

## The System asks the golfer for his/her GHIN number

(or creates one when applicable)

### The golfer inputs their data

- Members/Prospective Members are asked for critical info
- Form Pre-populates data from GHIN for an existing Member, including those transferring from another club
- These data fields allow you to quickly add new members to GHIN without paper forms or manual data entry!