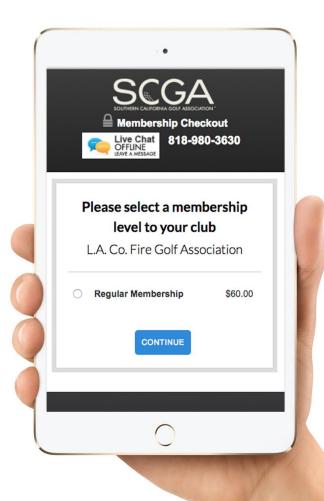

# The golfer selects their membership type

- Provide tiered membership options
- Discount your membership based on time of year, age, new/renewal, gender
- Auto-approval option for new members or enforce an application review process