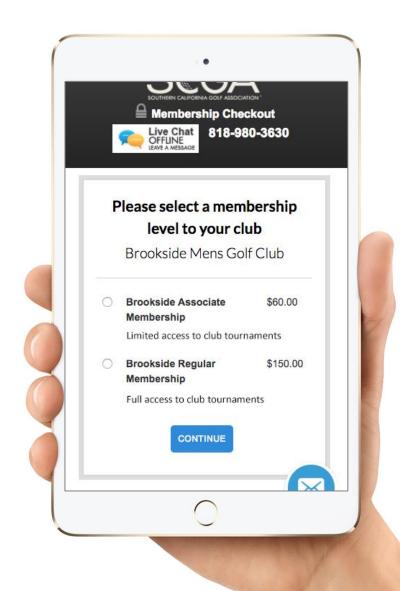

# The golfer selects their membership type

- Provide tiered membership options
- Discount your membership based on time of year, age, new/renewal, gender
- Auto-approval option for new members or enforce an application review process