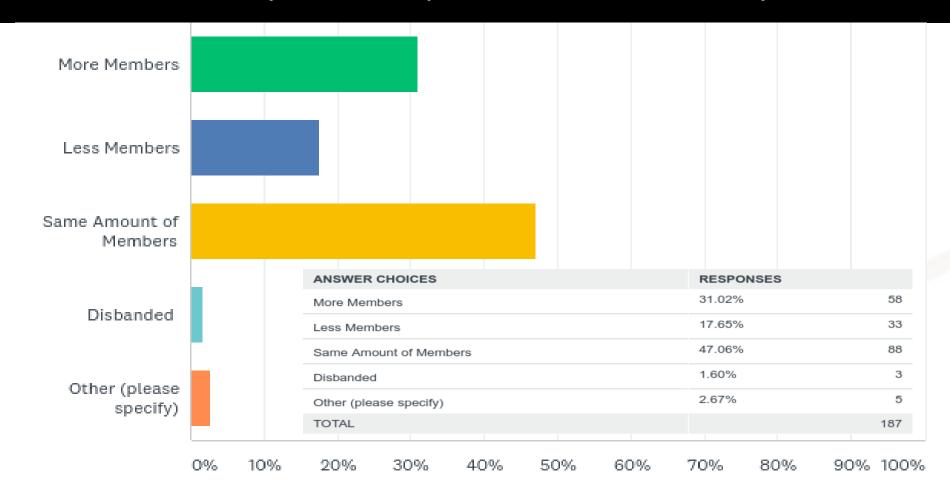

reviously.





This platform is FREE to SCGA member clubs and helps administer your roster, member dues and SCGA club dues/credits.

| • | To access your portal, you must visit:   |
|---|------------------------------------------|
|   | https://membership.scga.org/wp-login.php |

- Use the username and password that was set up for the billing contact for the club.
- Please click here for the billing platform quick start guide.

| Previous Balance:             | \$20.00  |
|-------------------------------|----------|
| Payments Received:            | -\$20.00 |
| Association Payments to Club: | \$0.00   |
| Credit for Deactivating:      | \$0.00   |
| New Charges:                  | \$68.50  |

















### **ADOPTION**





### Q1: What's your anticipated club size in five years?