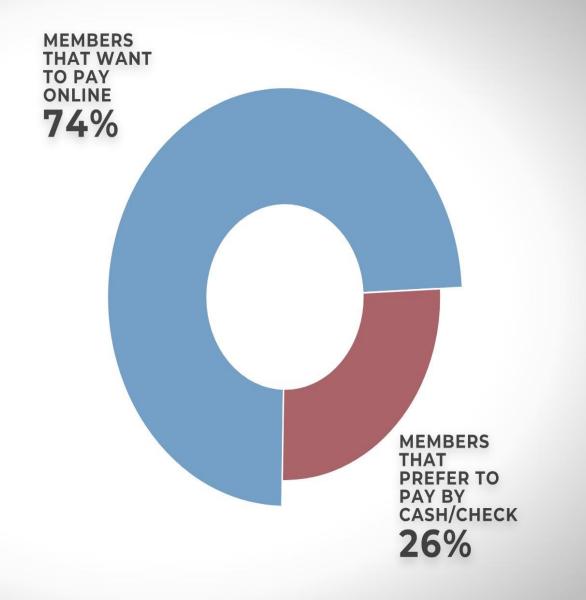

A will continue to invoice clubs for all members added manually exactly the same as it has previously.





This platform is FREE to SCGA member clubs and helps administer your roster, member dues and SCGA club dues/credits.

| • | To access your portal, you must visit:   |
|---|------------------------------------------|
|   | https://membership.scga.org/wp-login.php |

- Use the username and password that was set up for the billing contact for the club.
- Please click here for the billing platform quick start guide.

| Previous Balance:             | \$20.00  |
|-------------------------------|----------|
| Payments Received:            | -\$20.00 |
| Association Payments to Club: | \$0.00   |
| Credit for Deactivating:      | \$0.00   |
| New Charges:                  | \$68.50  |

















### **ADOPTION**





### Q1: What's your anticipated club size in five years?