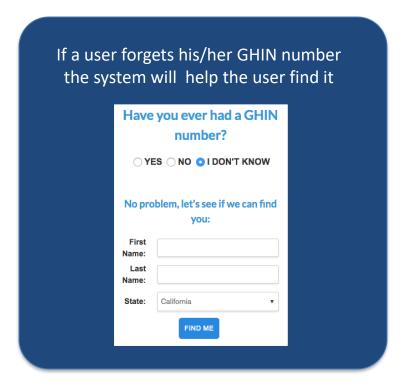

## The System asks the golfer for his/her GHIN number

(or creates one when applicable)