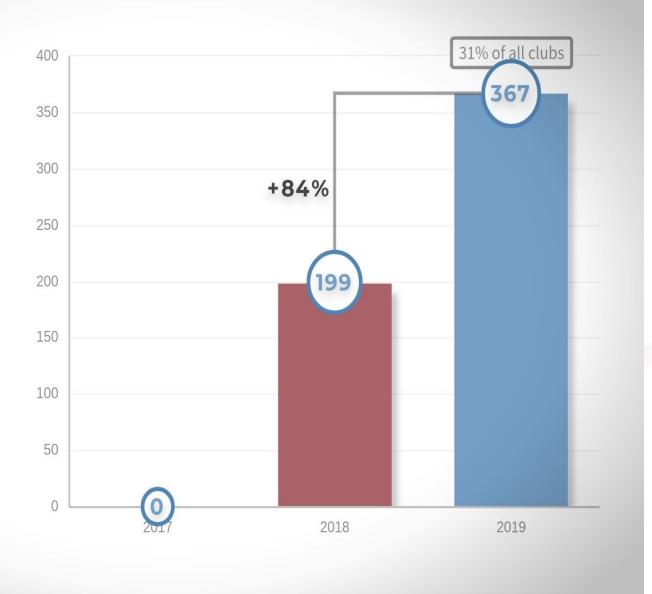

#### Who Uses It?

350+ SCGA Clubs use the online portal

"Without question, I would recommend that every club use the [SCGA] online portal to collect their renewals and membership fees. It just makes life so much easier"