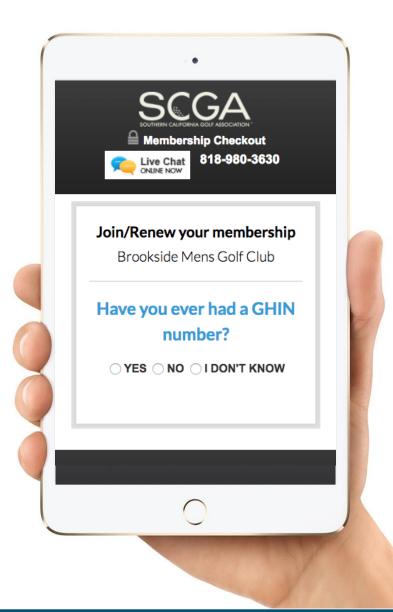

## The System asks the golfer for his/her GHIN number

(or creates one when applicable)