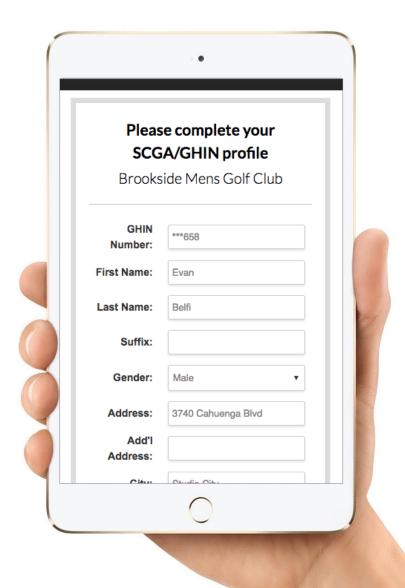

### The golfer inputs their data

- Members/Prospective Members are asked for critical info
- Form Pre-populates data from GHIN for an existing Member, including those transferring from another club
- These data fields allow you to quickly add new members to GHIN without paper forms or manual data entry!