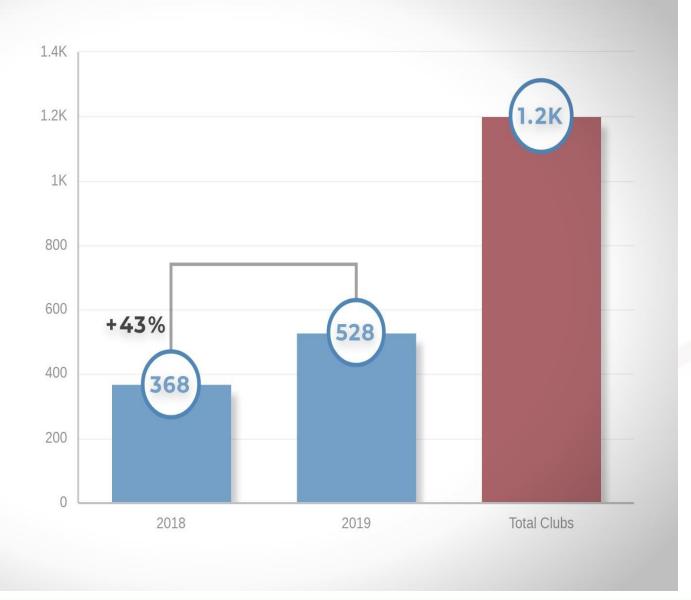

#### Who Uses It?

350+ SCGA Clubs use the online portal

"Without question, I would recommend that every club use the [SCGA] online portal to collect their renewals and membership fees. It just makes life so much easier"